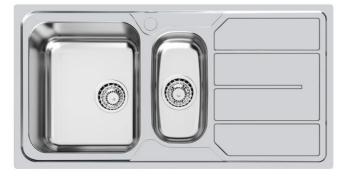

### Sink S1000

Bowl on the left Kitchen Sinks Code: 1197 462

#### DETAILS

| Edge/Installation Type | Standard (8 mm Edge)                                            |
|------------------------|-----------------------------------------------------------------|
| Finish                 | Foster brushed                                                  |
| Material               | AISI 304 stainless steel                                        |
| Texture                | Microfoster                                                     |
| Base                   | 60-80 cm                                                        |
| Dimensions             | 970x500 mm                                                      |
| Standard fittings      | Fixing hooks, gasket, drain, overflow and siphon, boxed packing |
| Mixer holes            | 1 standard hole - 2nd hole on request                           |
| Built-in hole          | 950x480 mm                                                      |

| Drainer         | Yes                 |
|-----------------|---------------------|
| Width           | 97 cm               |
| Bowl dimension  | 340x400 + 170x340mm |
| Number of bowls | 2 bowls             |
| Waste fitting   | 3,5" drain          |
|                 |                     |