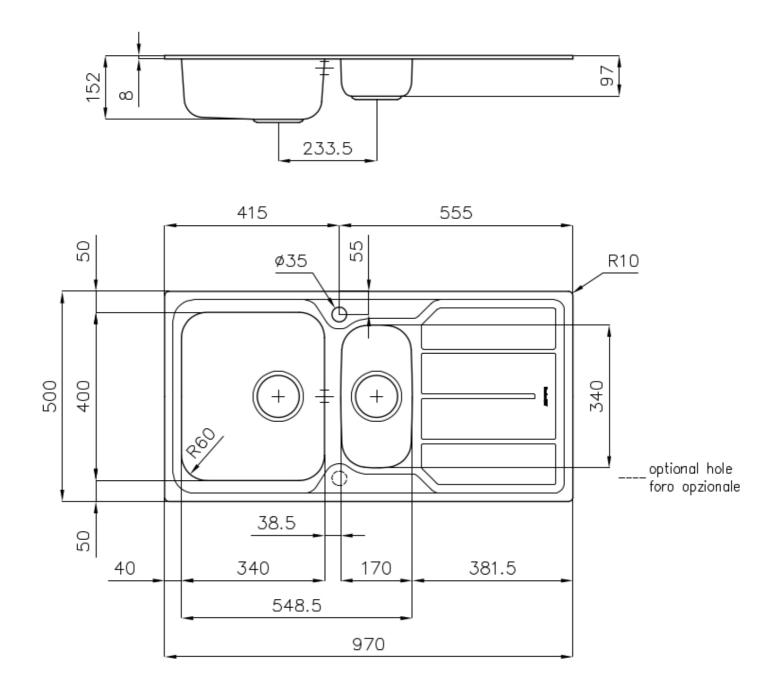

#### DETAILS

| Edge/Installation Type | Standard (8 mm Edge)                                            |
|------------------------|-----------------------------------------------------------------|
| Finish                 | Foster brushed                                                  |
| Material               | AISI 304 stainless steel                                        |
| Texture                | Microfoster                                                     |
| Base                   | 60-80 cm                                                        |
| Dimensions             | 970x500 mm                                                      |
| Standard fittings      | Fixing hooks, gasket, drain, overflow and siphon, boxed packing |
| Mixer holes            | 1 standard hole - 2nd hole on request                           |
| Built-in hole          | 950x480 mm                                                      |

| Drainer         | Yes                 |
|-----------------|---------------------|
| Width           | 97 cm               |
| Bowl dimension  | 340x400 + 170x340mm |
| Number of bowls | 2 bowls             |
| Waste fitting   | 3,5" drain          |
|                 |                     |